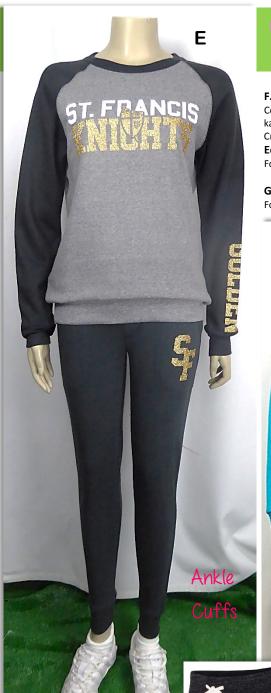

## E. Eco-Fleece Color-Blocked Crew #3202 \$41.95

Cotton/Poly/Rayon, contrasting sleeves, neckband. Unisex XS-2XL. Gry Body/Sleeve: Blk, Nvy, Red. Lt Gry Body/Sleeve: Car, Hun. Nvy Body/Red Sleeves. Also available not shown-