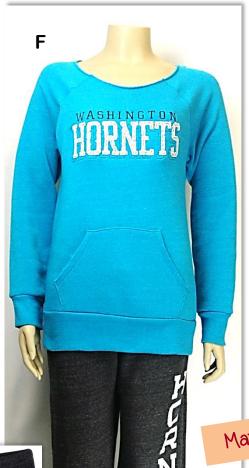

## F. Eco-Fleece Maniac Sweatshirt #9582 \$36.95

Cotton/Poly/Rayon, raw edge, over-the-shoulder neckline, kangaroo pocket. S-XL. Blk, Fuch, Gry, Ryl, Nvy, Pur, Teal, Creme.

**Eco-Fleece Gym Pant #9881 \$46.95** For info. see pg. E94-D.